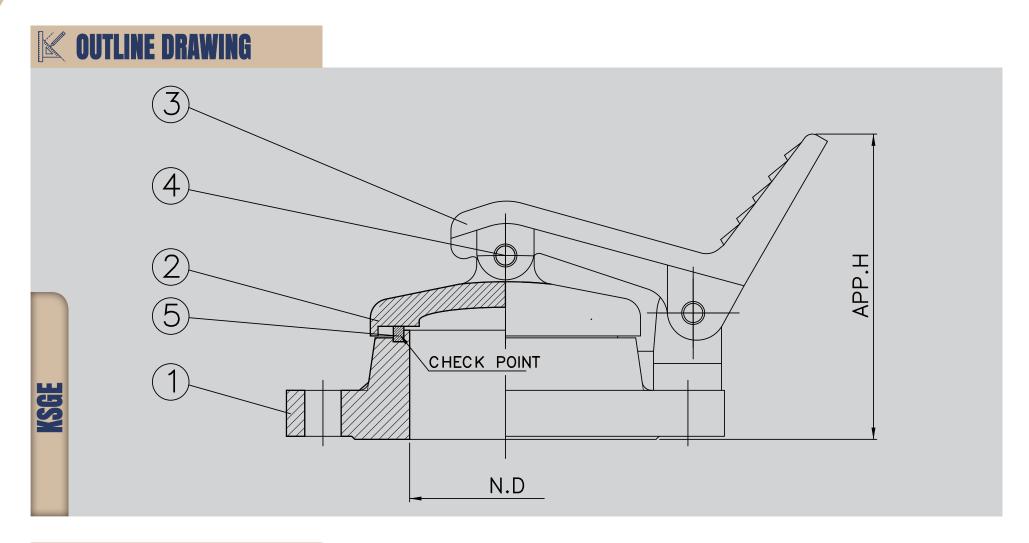

## **DIMENSION TABLE**

| SIZE      | 3"  | 4"  | 6"  | 8"  | 10" | 12" |
|-----------|-----|-----|-----|-----|-----|-----|
| N.D       | 80  | 100 | 150 | 200 | 250 | 300 |
| Approx. H | 150 | 160 | 187 | 206 | 229 | 252 |

NOTE Standard Connection(ANSI 150LB flange) and JIS or different types are available upon request.

| ITEM<br>NO | COMPONENT   | BODY | ALUMINIUM | C.S      | SS304    | SS316     |  |  |
|------------|-------------|------|-----------|----------|----------|-----------|--|--|
|            | COMPONENT   | TRIM | SS304     | SS304    | SS304    | SS316     |  |  |
| 1          | BODY        |      | B26-319.F | A216-WCB | A351-CF8 | A351-CF8M |  |  |
| 2          | COVER       |      | B26-319.F | A216-WCB | A351-CF8 | A351-CF8M |  |  |
| 3          | PADDLE      |      | B26-319.F | A216-WCB | A351-CF8 | A351-CF8M |  |  |
| 4          | PIN         |      | SS304     | SS304    | SS304    | SS316     |  |  |
| 7          | SEAL GASKET |      | TEFLON    |          |          |           |  |  |

 $\textbf{NOTE} \ \ \mathsf{AL-Aluminium,} \ \ \mathsf{C.S-Carbon} \ \ \mathsf{Steel}, \ \ \mathsf{S.S-Stainless} \ \ \mathsf{Steel}$