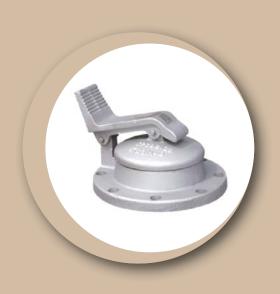

## 7 INTRODUCTION

The model KSGE, the sampling and gauging hatch Cover, is designed, manufactured and tested according to the KSPC standard code. **KSGE** is made to take the fluid samples from the storage tank, to measure the temperature, and to take test of the stored fluids.

### Operating Pressure

 $0.01 \, \text{kg/cm}^2$ KSGE model

- BOdy Materials Aluminium, Carbon Steel, SS304 and SS316 with various trims
- **Sizes range** DN 80 ~ DN 300 with ANSI 150lb flanges (Other connection all available)
- Rules & Certifications designed, manufactured and tested according to the KSPC standard code.